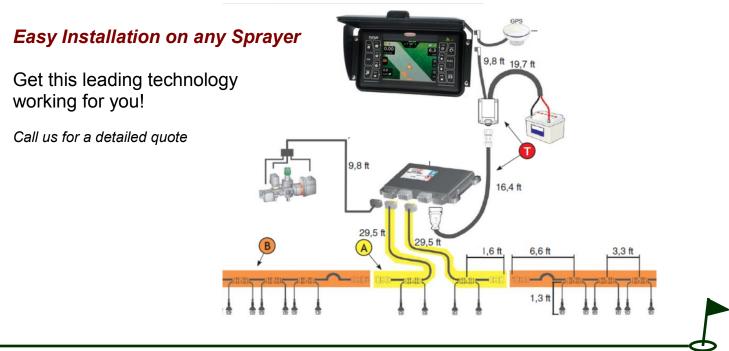

## Ninja Monitor & Seletron

This is the most proven GPS guidance system available for all sprayers to *control spray at each individual nozzle* combined with variable rate! It's a refined system that's simple to install and use. Exactly what we expect from ARAG, the worldwide leader in spray technology.

- Individual nozzle control, at the nozzle!
- Dual nozzle Seletrons for variable speeds and rates
- CAN-BUS communication technology
- WAAS, DGPS and Glonass for base error correction
- Pass to pass accuracy within1"
- Terrastar or RTK error correction optional
- Adjustable overlap and advance on/off parameters
- Easy on-screen guidance
- · Boundary exclusion area feature
- Works with or without prescription maps