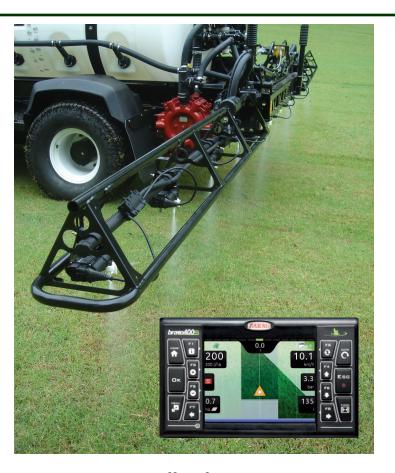

## Ninja Monitor & Seletron

This is the most proven GPS guidance system available for all sprayers to *control spray at each individual nozzle* combined with variable rate! It's a refined system that's simple to install and use. Exactly what we expect from ARAG, the worldwide leader in spray technology.

- Individual nozzle control, at the nozzle!
- Dual nozzle Seletrons for variable speeds and rates
- CAN-BUS communication technology
- WAAS, DGPS and Glonass for base error correction
- Pass to pass accuracy within1"
- Terrastar or RTK error correction optional
- Adjustable overlap and advance on/off parameters
- Easy on-screen guidance
- · Boundary exclusion area feature
- Works with or without prescription maps