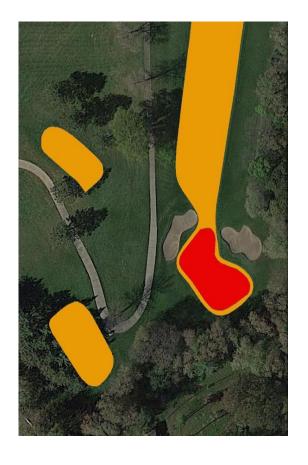

#### Service includes:

- Mapping service for 18 holes plus practice green
- Includes typical spray areas (i.e., tees, fairways, and putting greens)
- Exclusion and boundary area lines
- One rate per boundary area
- Boundary line data collected from on-site equipment
- Positional accuracy of boundary dependent on equipment receiver quality
- Typical resolution within 3-4"

#### Benefits:

- Accurate control of spray areas and rates
- Increased productivity on spray day. Eliminates time driving boundary areas
- · Decreases tire prints on turf
- More confidence for the spray job being executed correctly
- Allows for applications in dark conditions