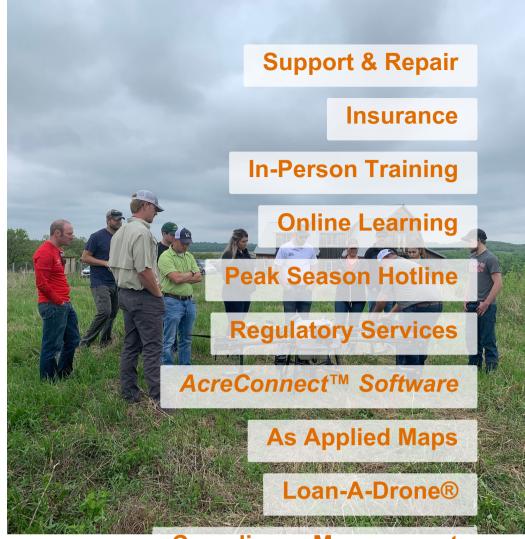

#### **NEW FOR THE 2024 SEASON**

This year, we've looked at what services operators use the most, considering what you need to maximize flying time and minimize downtime. We've put together both a standard subscription package and the option to pick and choose services. Our goal is to deliver better value for ALL customers.

#### CHOOSE THE SUBSCRIPTION FOR YOUR BUSINESS

Our customer support team is there for you. Last year, nearly 100% of our customers reached out – 1,456 service calls alone – and we were there, for every one of them. Our goal is to get you back up and flying quickly and safely.